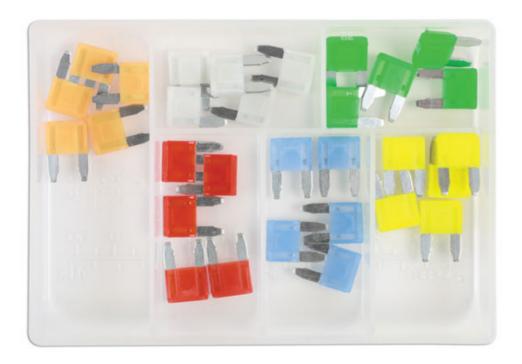

## **Assorted LED Mini Blade Fuses 30pc**

A mixed set of mini LED blade fuses from 5A to 30A. The patented construction design of intelligent fuses are manufactured and tested to the strict OEM requirements and SAE standards for automotive use. With the built-in LED indicator, a blown fuse can be quickly and easily identified and replaced. Intelligent Fuses can replace traditional car fuses without the need of any modification and will provide the same performance.

## **Additional Information**

- Kit contains LED intelligent mini blade fuses (5 of each): 5, 10, 15, 20, 25, 30 amp.
- Patented single bi-directional LED. Housing material: PA66 thermoplastic; fuse: zinc alloy.
- Voltage rating: 32V DC max. Interrupting rating: 1000A @ 32V DC.
- Conforms to SAE J2077 & ISO 8820-3. RoHS & REACH compliant.
- Top up packs available, see Part Nos. 37139 (5A), 37141 (10A), 37142 (15A), 37143 (20A), 37144 (25A), 37145 (30A).