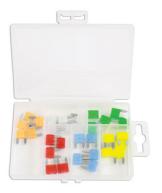

## **Assorted LED Mini Blade Fuses 30pc**

A mixed set of mini LED blade fuses from 5A to 30A. The patented construction design of intelligent fuses are manufactured and tested to the strict OEM requirements and SAE standards for automotive use. With the built-in LED indicator, a blown fuse can be quickly and easily identified and replaced. Intelligent Fuses can replace traditional car fuses without the need of any modification and will provide the same performance.

## **Additional Information**

- Kit contains LED intelligent mini blade fuses (5 of each): 5, 10, 15, 20, 25, 30 amp.
- Patented single bi-directional LED. Housing material: PA66 thermoplastic; fuse: zinc alloy.
- Voltage rating: 32V DC max. Interrupting rating: 1000A @ 32V DC.
- Conforms to SAE J2077 & ISO 8820-3. RoHS & REACH compliant.
- Top up packs available, see Part Nos. 37139 (5A), 37141 (10A), 37142 (15A), 37143 (20A), 37144 (25A), 37145 (30A).