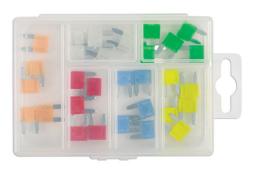

## **Assorted LED Mini Blade Fuses 30pc**

A mixed set of mini LED blade fuses from 5A to 30A. The patented construction design of intelligent fuses are manufactured and tested to the strict OEM requirements and SAE standards for automotive use. With the built-in LED indicator, a blown fuse can be quickly and easily identified and replaced. Intelligent Fuses can replace traditional car fuses without the need of any modification and will provide the same performance.

## **Additional Information**

- Kit contains LED intelligent mini blade fuses (5 of each): 5, 10, 15, 20, 25, 30 amp.
- Patented single bi-directional LED. Housing material: PA66 thermoplastic; fuse: zinc alloy.
- Voltage rating: 32V DC max. Interrupting rating: 1000A @ 32V DC.
- Conforms to SAE J2077 & ISO 8820-3. RoHS & REACH compliant.
- Top up packs available, see Part Nos. 37139 (5A), 37141 (10A), 37142 (15A), 37143 (20A), 37144 (25A), 37145 (30A).